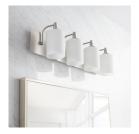

## PRODUCT DETAILS:

Satin nickel with a satin opal glass is the perfect combination in this modish, minimalist luminary. The Celeste 4-light vanity adds a certain level of futuristic luxury to any environment. With stylistic versatility in mind, we designed the Celeste vanity to fit in as a transitional element to any space.