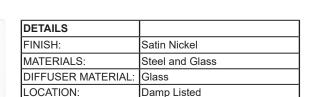

## PRODUCT DETAILS:

Satin nickel with a satin opal glass is the perfect combination in this modish, minimalist luminary. The Celeste 4-light vanity adds a certain level of futuristic luxury to any environment. With stylistic versatility in mind, we designed the Celeste vanity to fit in as a transitional element to any space.