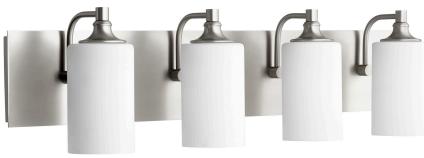

## 5009-4-65

Celeste 4 Light Transitional Satin Nickel Vanity

| Project:      |  |
|---------------|--|
| Location:     |  |
| Fixture Type: |  |
| Catalog #:    |  |
|               |  |

| DIMENSIONS |        |
|------------|--------|
| HEIGHT:    | 8.00"  |
| WIDTH:     | 32.75" |
| EXTENSION: | 7.00"  |
| SHADE:     |        |
| HEIGHT:    | 6.00"  |
| DIAMETER:  | 4.25"  |

## PRODUCT DETAILS:

Satin nickel with a satin opal glass is the perfect combination in this modish, minimalist luminary. The Celeste 4-light vanity adds a certain level of futuristic luxury to any environment. With stylistic versatility in mind, we designed the Celeste vanity to fit in as a transitional element to any space.